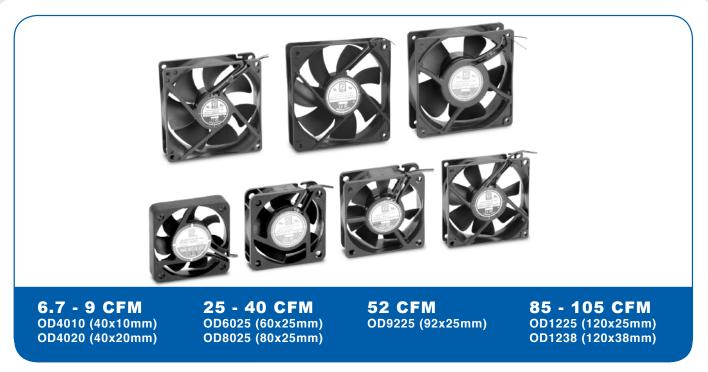

## **Features and Benefits**

- Lower cost (30 50% less) than ball bearing fans
- Longer life expectancy than sleeve bearing fans (more than 50,000 hours)
- Temperature range from -10°C to +70°C
- Designed for volume requirements in high performance applications
- Unique patented sealed sleeve technology that retains lubricant by using metal foils that serve as a guard to recycle the lubricant
- Airflow range from 6.7 to 105 CFM, noise levels from 25 to 47 dB
- RoHS compliant.