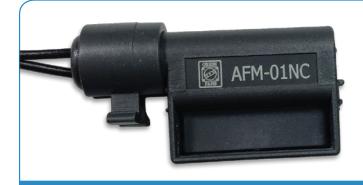

## **AFM Series**

The AFM Series is a cost-effective airflow monitoring system that provides a simple alternative for indicating airflow in AC or DC fan/blower applications. The AFM module operates an optical LED or audible alarm when airflow falls below 8.2 ft/s due to fan filter clogs or interference with the fan blade.

## **Features and Benefits**

- Works with and without a fan filter
- Field retrofittable
- Mounts via clip or clamp
- Installs perpendicular to front or intake side of fan
- Available as a kit with fan guard (80, 90 & 120mm)
- Small size 34 x 17.5 x 7.5 mm (1.3 x 0.7 x 0.3")
- Operating life: > 100,000 cycles
- Operating temperature range: -20° C to 50° C