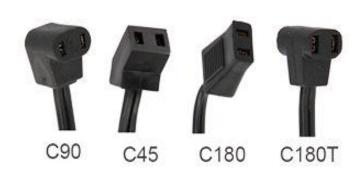

## FAN CORDS

SPT-1, 2x18 AWG, 105°C UL/cUL Cordage

| HEAD<br>STYLE                    | # OF HEADS           | LEAD<br>LENGTH                       | TERMINATION                       |
|----------------------------------|----------------------|--------------------------------------|-----------------------------------|
| C45                              | 3DC                  | 72                                   | P                                 |
| C45 = 45<br>deg head<br>C90 = 90 | Blank = 1<br>2DC = 2 | Lead length in inches. 12" increment | Blank =<br>Blunt Cut<br>ST =      |
| deg head                         | 3DC = 3              | is standard<br>for stock             | Stripped<br>and Tinned            |
| C180 = straight                  | 4DC = 4              | product                              | P = NEMA                          |
| C180T =                          | 6DC = 6              |                                      | 1-15P AC<br>plug added            |
| "T" shape                        | 9DC = 9              |                                      | EURO =<br>European<br>Type F Plug |