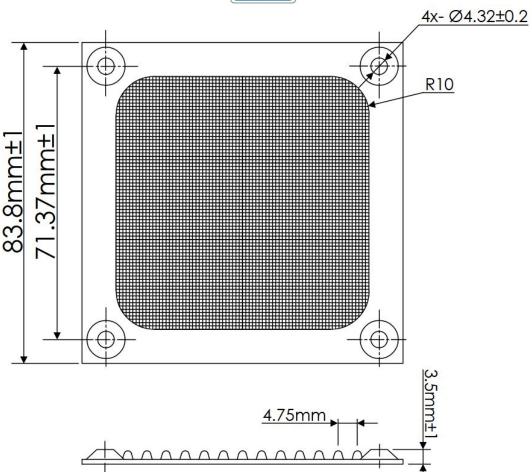

Wire Mesh Guard For 80MM Fans

Aluminum Frame / Stainless Steel Mesh filters offer high levels of air passage while efficiently filtering contaminants and helping to shield against EMI/RFI.

Tightly woven stainless steel corrugated mesh screen is 30x30, 3/16" Pitch, 1/8" Deep.

The mesh guard may be mounted directly onto a fan or to any other housing.

Available in Natural Mill Finish (suffix "M"), or Black Anodized Flnish (suffix "B").

Natural Finish

Black Finish

| Part Number | Description                            |
|-------------|----------------------------------------|
| WMG80M      | Fan Filter, Mill Finish                |
| WMG80B      | Fan Filter, Black Finish               |
| WMG80M/PK   | 10-Pack of Mill Finish filters, Boxed  |
| WMG80B/PK   | 10-Pack of Black Finish filters, Boxed |