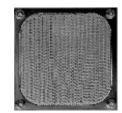

The mesh guard may be mounted directly onto a fan or to any other housing.

Available in Natural Mill Finish (suffix "M"), or Black Anodized Flnish (suffix "B").

Natural Finish

Black Finish

| Part Number | Description                            |
|-------------|----------------------------------------|
| WMG80M      | Fan Filter, Mill Finish                |
| WMG80B      | Fan Filter, Black Finish               |
| WMG80M/PK   | 10-Pack of Mill Finish filters, Boxed  |
| WMG80B/PK   | 10-Pack of Black Finish filters, Boxed |