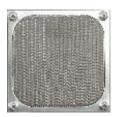

The mesh guard may be mounted directly onto a fan or to any other housing.

Available in Natural Mill Finish (suffix "M"), or Black Anodized Flnish (suffix "B").

Natural Finish

Black Finish

| Part Number | Description                            |
|-------------|----------------------------------------|
| WMG80M      | Fan Filter, Mill Finish                |
| WMG80B      | Fan Filter, Black Finish               |
| WMG80M/PK   | 10-Pack of Mill Finish filters, Boxed  |
| WMG80B/PK   | 10-Pack of Black Finish filters, Boxed |