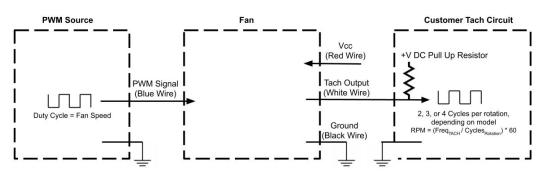

## DC Motorized Impellers - 24, 48V 225mm x 99mm (8.85" x 3.90")

111

2.3

2500

835

20~26.4

48

Tach Max Pullup Voltage: Vcc of Fan Tach Max Current: 5mA Tach Cycles per Rotation: 3 PWM Max Input Voltage: ≤10V PWM Max Sink Current: 8mA **PWM Frequency Range:** 1KHz-100KHz **PWM Typical Frequency:** 25KHz RPM at 0% Duty Cycle: 0 RPM RPM will be full speed if PWM input is disconnected.