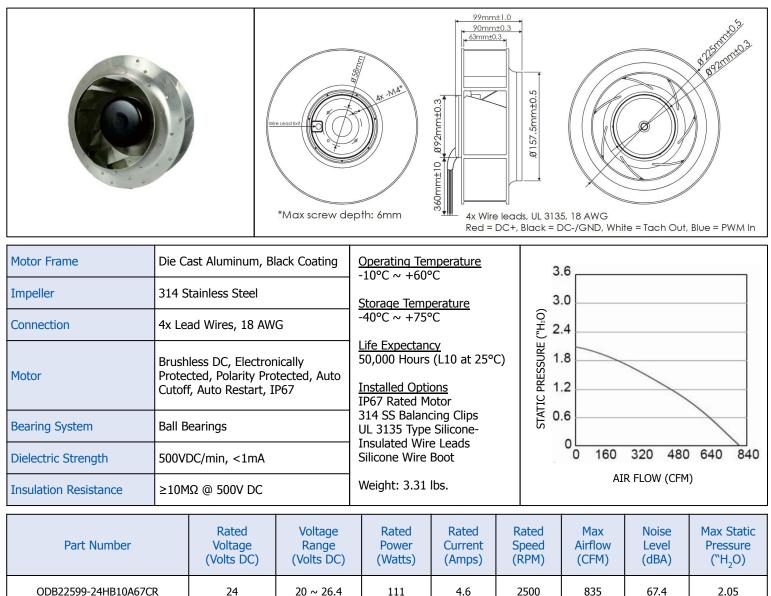

## DC Motorized Impellers - 24, 48V 225mm x 99mm (8.85" x 3.90")

111

2.3

2500

835

20~26.4

48

Tach Max Pullup Voltage: Vcc of Fan Tach Max Current: 5mA Tach Cycles per Rotation: 3 PWM Max Input Voltage: ≤10V PWM Max Sink Current: 8mA **PWM Frequency Range:** 1KHz-100KHz **PWM Typical Frequency:** 25KHz RPM at 0% Duty Cycle: 0 RPM RPM will be full speed if PWM input is disconnected.