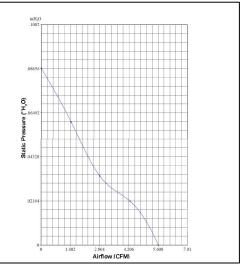

Operating Temperature -10°C ~ +70°C

Storage Temperature -40°C ~ +70°C

Life Expectancy 50,000 hours (L10 at 25°C)

Weight: 0.02 lbs

m1

| Part Number          | OD4006-05HSS          |
|----------------------|-----------------------|
| Rated Voltage        | 5.0 VDC               |
| Voltage Range        | 4.5 ~ 5.5             |
| Input Power          | 0.6 W                 |
| Rated Current        | 0.12 A                |
| Rated Speed (RPM)    | 6300                  |
| Airflow (CFM)        | 5.4                   |
| Noise Level (dB)     | 30.5                  |
| Max. Static Pressure | 0.08"H <sub>2</sub> O |