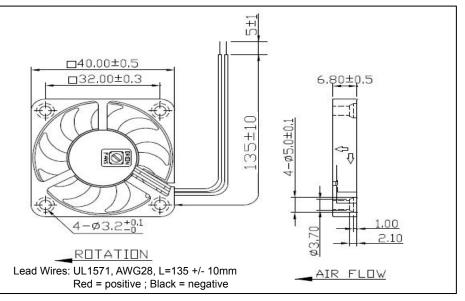

Operating Temperature -10°C ~ +70°C

Storage Temperature -40°C ~ +70°C

Life Expectancy 50,000 hours (L10 at 25°C)

Weight: 0.02 lbs

m1

| Part Number          | OD4006-05HSS          |
|----------------------|-----------------------|
| Rated Voltage        | 5.0 VDC               |
| Voltage Range        | 4.5 ~ 5.5             |
| Input Power          | 0.6 W                 |
| Rated Current        | 0.12 A                |
| Rated Speed (RPM)    | 6300                  |
| Airflow (CFM)        | 5.4                   |
| Noise Level (dB)     | 30.5                  |
| Max. Static Pressure | 0.08"H <sub>2</sub> O |