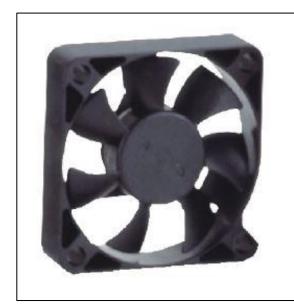

## OD4006-05HHS

## DC Fan, 05V High Speed 40x40x06mm (1.57"x0.24")

| Frame & Impeller      | PBT UL94V0- Plastic                                                                      |
|-----------------------|------------------------------------------------------------------------------------------|
| Connection            | Wire Leads AWG #28                                                                       |
| Motor                 | Brushless DC, auto cutoff, auto restart, electronically protected, nonpolarity protected |
| Bearing System        | Sealed Sleeve                                                                            |
| Dielectric Strength   | 500VAC/min                                                                               |
| Insulation Resistance | 10M ohm between leadwire and frame (500VDC)                                              |