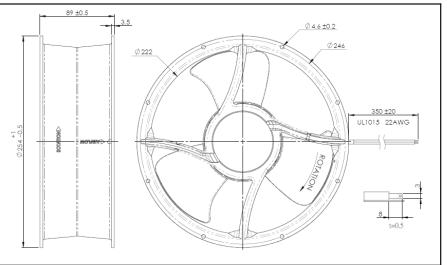

## **OA254EC Series**

## EC Fan Universal voltage 254x89mm (10.0"x 3.5")

| Frame                 | Diecast Aluminum                                  |  |  |  |
|-----------------------|---------------------------------------------------|--|--|--|
| Impeller              | PBT UL94V0- Plastic                               |  |  |  |
| Connection            | 2x 350mm Lead wires (22AWG) or terminals          |  |  |  |
| Motor                 | Brushless EC motor, electronically protected      |  |  |  |
| Bearing System        | Dual ball                                         |  |  |  |
| Insulation Resistance | >10M ohm between lead-<br>wire and frame (500VDC) |  |  |  |
| Dielectric Strength   | 1 secat 1800 VAC, 50/60Hz                         |  |  |  |

Operating Temperature **Ball Bearing**  $-20C \sim +70C$ 

Life Expectancy **Ball Bearing** 60,000 hours (L10 at 40C)

Weight: ~ 4.61 lbs

m2

Storage Temperature -30C ~ +75C

| 0.                |     | -   |                                                                                                                                                                                                                                                                                                                                                                                                                                                                                                                                                                                                                                                                                                                                                                                                                                                                                                                                                                                                                                                                                                                                                                                                                                                                                                                                                                                                                                                                                                                                                                                                                                                                                                                                                                                                                                                                                                                                                                                                                                                                                                                                | ,          | ,   |     |     | _  |
|-------------------|-----|-----|--------------------------------------------------------------------------------------------------------------------------------------------------------------------------------------------------------------------------------------------------------------------------------------------------------------------------------------------------------------------------------------------------------------------------------------------------------------------------------------------------------------------------------------------------------------------------------------------------------------------------------------------------------------------------------------------------------------------------------------------------------------------------------------------------------------------------------------------------------------------------------------------------------------------------------------------------------------------------------------------------------------------------------------------------------------------------------------------------------------------------------------------------------------------------------------------------------------------------------------------------------------------------------------------------------------------------------------------------------------------------------------------------------------------------------------------------------------------------------------------------------------------------------------------------------------------------------------------------------------------------------------------------------------------------------------------------------------------------------------------------------------------------------------------------------------------------------------------------------------------------------------------------------------------------------------------------------------------------------------------------------------------------------------------------------------------------------------------------------------------------------|------------|-----|-----|-----|----|
| 0.                | 47  |     |                                                                                                                                                                                                                                                                                                                                                                                                                                                                                                                                                                                                                                                                                                                                                                                                                                                                                                                                                                                                                                                                                                                                                                                                                                                                                                                                                                                                                                                                                                                                                                                                                                                                                                                                                                                                                                                                                                                                                                                                                                                                                                                                |            |     |     |     |    |
| o.:               | 39  |     |                                                                                                                                                                                                                                                                                                                                                                                                                                                                                                                                                                                                                                                                                                                                                                                                                                                                                                                                                                                                                                                                                                                                                                                                                                                                                                                                                                                                                                                                                                                                                                                                                                                                                                                                                                                                                                                                                                                                                                                                                                                                                                                                |            |     |     |     |    |
| e 0.              | 31  |     |                                                                                                                                                                                                                                                                                                                                                                                                                                                                                                                                                                                                                                                                                                                                                                                                                                                                                                                                                                                                                                                                                                                                                                                                                                                                                                                                                                                                                                                                                                                                                                                                                                                                                                                                                                                                                                                                                                                                                                                                                                                                                                                                |            |     |     |     |    |
| 0. 0. 0. 0. 0. 0. | 24  | -   |                                                                                                                                                                                                                                                                                                                                                                                                                                                                                                                                                                                                                                                                                                                                                                                                                                                                                                                                                                                                                                                                                                                                                                                                                                                                                                                                                                                                                                                                                                                                                                                                                                                                                                                                                                                                                                                                                                                                                                                                                                                                                                                                |            |     |     |     |    |
| o. 0.             | 16  |     | The same of the sa |            |     |     |     |    |
| 0.                | 08  |     |                                                                                                                                                                                                                                                                                                                                                                                                                                                                                                                                                                                                                                                                                                                                                                                                                                                                                                                                                                                                                                                                                                                                                                                                                                                                                                                                                                                                                                                                                                                                                                                                                                                                                                                                                                                                                                                                                                                                                                                                                                                                                                                                |            |     | 7   |     |    |
|                   | 0 0 | 100 | 200                                                                                                                                                                                                                                                                                                                                                                                                                                                                                                                                                                                                                                                                                                                                                                                                                                                                                                                                                                                                                                                                                                                                                                                                                                                                                                                                                                                                                                                                                                                                                                                                                                                                                                                                                                                                                                                                                                                                                                                                                                                                                                                            | 300        | 400 |     | 500 | 60 |
|                   | U   | 100 | 200                                                                                                                                                                                                                                                                                                                                                                                                                                                                                                                                                                                                                                                                                                                                                                                                                                                                                                                                                                                                                                                                                                                                                                                                                                                                                                                                                                                                                                                                                                                                                                                                                                                                                                                                                                                                                                                                                                                                                                                                                                                                                                                            | Airflow (C |     | , . | ,00 | 00 |