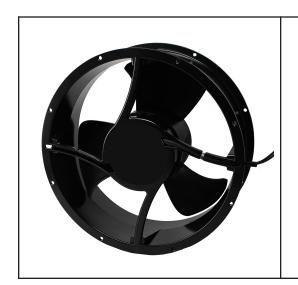

## **OA254EC Series**

## EC Fan Universal voltage 254x89mm (10.0"x 3.5")

| Frame                 | Diecast Aluminum                                  |  |  |  |
|-----------------------|---------------------------------------------------|--|--|--|
| Impeller              | PBT UL94V0- Plastic                               |  |  |  |
| Connection            | 2x 350mm Lead wires (22AWG) or terminals          |  |  |  |
| Motor                 | Brushless EC motor, electronically protected      |  |  |  |
| Bearing System        | Dual ball                                         |  |  |  |
| Insulation Resistance | >10M ohm between lead-<br>wire and frame (500VDC) |  |  |  |
| Dielectric Strength   | 1 secat 1800 VAC, 50/60Hz                         |  |  |  |