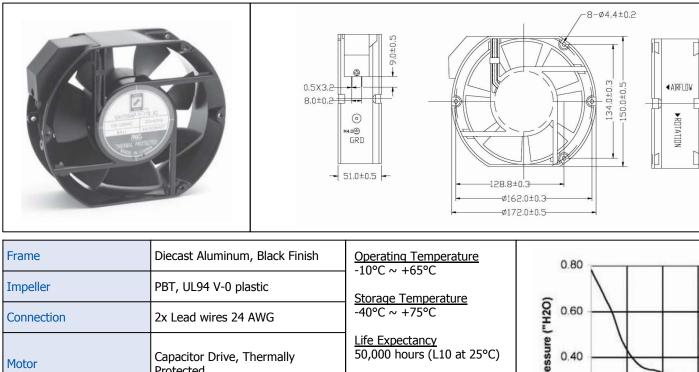

## OA172SAP-XC Series

## AC Fan - 115V, 230V 172x150x51mm (6.7"x5.9"x2.0")

|                                                                     |                                              |                          |               | -10                                           | °C ∼ +65°C           |               | 3                                 | 0.00                |                         |
|---------------------------------------------------------------------|----------------------------------------------|--------------------------|---------------|-----------------------------------------------|----------------------|---------------|-----------------------------------|---------------------|-------------------------|
| Impeller                                                            | PBT, ULS                                     | PBT, UL94 V-0 plastic    |               |                                               | Storage Temperature  |               |                                   |                     |                         |
| Connection                                                          | 2x Lead                                      | 2x Lead wires 24 AWG     |               |                                               | -40°C ~ +75°C        |               |                                   | 0.60                |                         |
| Motor                                                               | otor Capacitor Drive, Thermally<br>Protected |                          |               | Life Expectancy<br>50,000 hours (L10 at 25°C) |                      |               | Pres                              | 0.40                |                         |
| Bearing System Dual Ball Bearings                                   |                                              |                          |               |                                               |                      | Static        | 0.20                              |                     |                         |
| Dielectric Strength 1500VAC/min, 50/60Hz                            |                                              |                          |               |                                               |                      |               |                                   | 0.00                |                         |
| Insulation Resistance 10M ohm between leadwires and frame (500 VDC) |                                              |                          | es            | Weight: 2.14 lbs<br>m4                        |                      |               | 0 75 150 225 300<br>Airflow (CFM) |                     |                         |
| Part Number                                                         | Rated<br>Voltage                             | Input Power              | Rate<br>Curre |                                               | Rated Speed<br>(RPM) | Airflow (CFM) |                                   | Noise Level<br>(dB) | Max. Static<br>Pressure |
| OA172SAP-11-1*B XC                                                  | 115 VAC                                      | 115 VAC 50 W (60Hz) 0.40 |               | A                                             | 3300                 | 293           |                                   | 61                  | 0.78″ H <sub>2</sub> O  |

3300

293

61

\* Indicates "T" for terminal or "W" for wire leads

230 VAC

50 W (60Hz)

OA172SAP-22-1\*B XC

0.22 A

RoHS

0.78" H<sub>2</sub>O