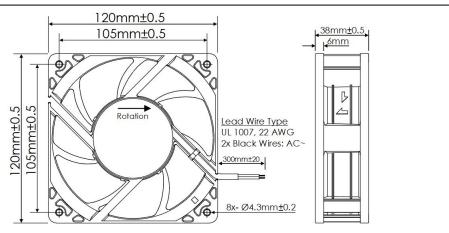

## AC Fans - 115, 230V Universal Input 120mm x 38mm (4.7" x 1.5")

| Frame<br>Impeller     | PBT, UL94 V-0 Plas<br>PBT, UL94 V-0 Plas                             |                            | <u>Operating Temperature</u><br>-20°C ~ +70°C<br><u>Storage Temperature</u>                                                                                                                              |                         | O 0.40                                                                                                                                                                                                                                                                                                                                                                                                                                                                                                                                                                                                                                                                                                                                                                                                                                                                                                                                                                                                                                                                                                                                                                                                                                                                                                                                                                                                                                                                                                                                                                                                                                                                                                                                                                                                                                                                                                                                                                                                                                                                                                                         |                      |                                               |
|-----------------------|----------------------------------------------------------------------|----------------------------|----------------------------------------------------------------------------------------------------------------------------------------------------------------------------------------------------------|-------------------------|--------------------------------------------------------------------------------------------------------------------------------------------------------------------------------------------------------------------------------------------------------------------------------------------------------------------------------------------------------------------------------------------------------------------------------------------------------------------------------------------------------------------------------------------------------------------------------------------------------------------------------------------------------------------------------------------------------------------------------------------------------------------------------------------------------------------------------------------------------------------------------------------------------------------------------------------------------------------------------------------------------------------------------------------------------------------------------------------------------------------------------------------------------------------------------------------------------------------------------------------------------------------------------------------------------------------------------------------------------------------------------------------------------------------------------------------------------------------------------------------------------------------------------------------------------------------------------------------------------------------------------------------------------------------------------------------------------------------------------------------------------------------------------------------------------------------------------------------------------------------------------------------------------------------------------------------------------------------------------------------------------------------------------------------------------------------------------------------------------------------------------|----------------------|-----------------------------------------------|
| Connection            | 2x Lead Wires, 22 AWG                                                |                            | -30°C ~ +75°C<br><u>Life Expectancy</u><br>60,000 Hours (L10 at 40°C)<br><u>Installed Options</u><br>Universal Voltage Range<br>IP68/ATEX Rated Motor<br>EN IEC 60079 Certification<br>Weight: 0.64 lbs. |                         | (0,100 (,H <sup>2</sup> 0,000)                                                                                                                                                                                                                                                                                                                                                                                                                                                                                                                                                                                                                                                                                                                                                                                                                                                                                                                                                                                                                                                                                                                                                                                                                                                                                                                                                                                                                                                                                                                                                                                                                                                                                                                                                                                                                                                                                                                                                                                                                                                                                                 |                      |                                               |
| Motor                 | EC Motor, Electronically Protected,<br>Class A Insulation, IP68/ATEX |                            |                                                                                                                                                                                                          |                         | BLesson 4 0.10                                                                                                                                                                                                                                                                                                                                                                                                                                                                                                                                                                                                                                                                                                                                                                                                                                                                                                                                                                                                                                                                                                                                                                                                                                                                                                                                                                                                                                                                                                                                                                                                                                                                                                                                                                                                                                                                                                                                                                                                                                                                                                                 |                      |                                               |
| Bearing System        | Ball Bearings                                                        |                            |                                                                                                                                                                                                          |                         | it of the second |                      |                                               |
| Dielectric Strength   | 1500VAC/min, <1mA                                                    |                            |                                                                                                                                                                                                          |                         |                                                                                                                                                                                                                                                                                                                                                                                                                                                                                                                                                                                                                                                                                                                                                                                                                                                                                                                                                                                                                                                                                                                                                                                                                                                                                                                                                                                                                                                                                                                                                                                                                                                                                                                                                                                                                                                                                                                                                                                                                                                                                                                                |                      |                                               |
| Insulation Resistance | ≥10MΩ @ 500 VDC                                                      |                            |                                                                                                                                                                                                          |                         |                                                                                                                                                                                                                                                                                                                                                                                                                                                                                                                                                                                                                                                                                                                                                                                                                                                                                                                                                                                                                                                                                                                                                                                                                                                                                                                                                                                                                                                                                                                                                                                                                                                                                                                                                                                                                                                                                                                                                                                                                                                                                                                                |                      |                                               |
| Part Number           | Voltage Range<br>(Volts AC)                                          | Input Power<br>(Watts)     | Rated Current<br>(Amps)                                                                                                                                                                                  | Rated<br>Speed<br>(RPM) | Max Airflow<br>(CFM)                                                                                                                                                                                                                                                                                                                                                                                                                                                                                                                                                                                                                                                                                                                                                                                                                                                                                                                                                                                                                                                                                                                                                                                                                                                                                                                                                                                                                                                                                                                                                                                                                                                                                                                                                                                                                                                                                                                                                                                                                                                                                                           | Noise Level<br>(dBA) | Max Static<br>Pressure<br>("H <sub>2</sub> O) |
| OA109EC-UR-1WBIP68A   | 90 ~ 265                                                             | 4.9W @ 115V<br>5.2W @ 230V | 0.08A @ 115V<br>0.06A @ 230V                                                                                                                                                                             | 3200                    | 106                                                                                                                                                                                                                                                                                                                                                                                                                                                                                                                                                                                                                                                                                                                                                                                                                                                                                                                                                                                                                                                                                                                                                                                                                                                                                                                                                                                                                                                                                                                                                                                                                                                                                                                                                                                                                                                                                                                                                                                                                                                                                                                            | 43                   | 0.34                                          |