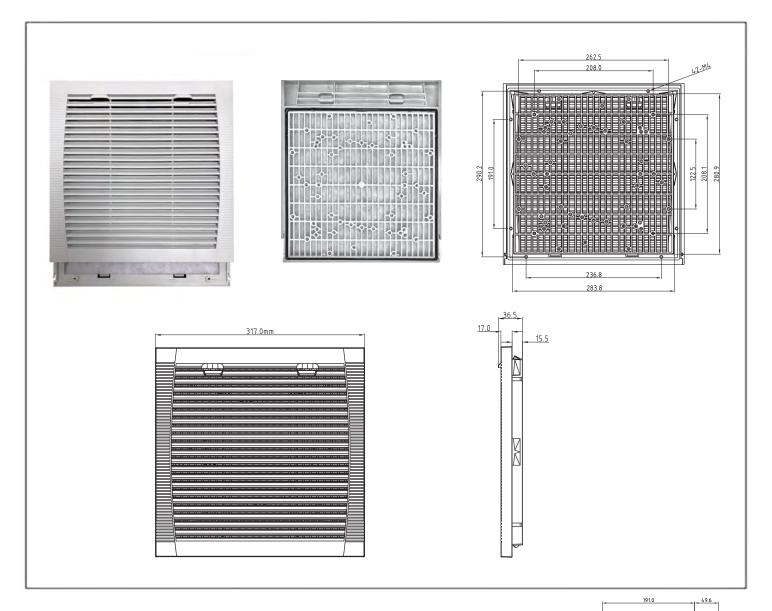

## **FILTER KIT FOR** 280mm (11.0") Fan

| Part Number          | LFGS280                                                                                                                                                                                | 0.9      |
|----------------------|----------------------------------------------------------------------------------------------------------------------------------------------------------------------------------------|----------|
| Frame Description    | ABS Resin - flame resistant UL94V-0, with UV protection. Vents with screens at 45-degree angle. Includes high foam sealing edge - protection grade IP44-IP54. Snap-fit or screw mount. | 213.8    |
| Filter Mesh Material | Nylon Fiber - synthetic resin, filters to 8 microns.                                                                                                                                   | 0 28.5   |
| Color                | Gray is standard. Black is available upon request. Minimums may apply.                                                                                                                 | PAN      |
| Matching Series      | OA280, OD280, OD172, OA162, OA172S,<br>OA5920, OA225, OA180, OD180, OA200AN                                                                                                            | Filter N |
|                      |                                                                                                                                                                                        | Part Num |
| Hardware             | 1 bag - 8 ea. M4x8, washer, lock washer<br>3 bags - 4 ea. M4x12, nut, star washer                                                                                                      | LFG280E  |