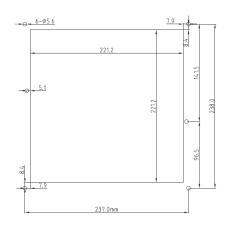

nthetic Resin, filters to 8 microns.                                                                                                                                   |
| Color                | Gray is standard. Black is available upon request.  Minimums may apply.                                                                                                                |
| Matching Series      | OA200AN, OD172, OA162, OA172S, OA5920, OA225,<br>OA180, OD180                                                                                                                          |
| Hardware             | 1 bag - 6 ea. M4x8, washer, lock washer<br>1 bag - 4 ea. M4x12, nut, star washer<br>1 bag - 4 ea. M6x12, washer, lock washer                                                           |



PANEL CUTOUT