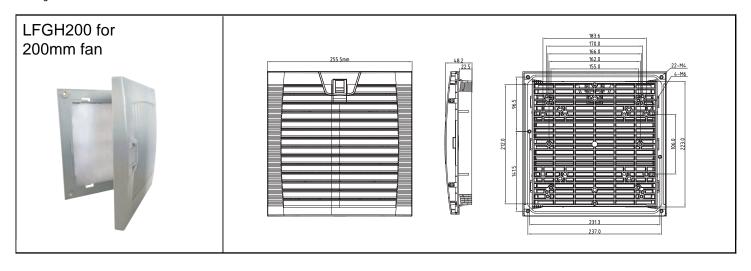

## **Louvered Fan Guards** (hinged type) Easy Access to Media

| Part Number          | LFGH200                                                                                                                                                                                |
|----------------------|----------------------------------------------------------------------------------------------------------------------------------------------------------------------------------------|
| Frame Description    | ABS Resin - flame resistant UL94V-0, with UV protection. Vents with screens at 45-degree angle. Includes high foam sealing edge - protection grade IP44-IP54. Snap-fit or screw mount. |
| Filter Mesh Material | Nylon Fiber - Synthetic Resin, filters to 8 microns.                                                                                                                                   |
| Color                | Gray is standard. Black is available upon request.  Minimums may apply.                                                                                                                |
| Matching Series      | OA200AN, OD172, OA162, OA172S, OA5920, OA225,<br>OA180, OD180                                                                                                                          |
| Hardware             | 1 bag - 6 ea. M4x8, washer, lock washer<br>1 bag - 4 ea. M4x12, nut, star washer<br>1 bag - 4 ea. M6x12, washer, lock washer                                                           |