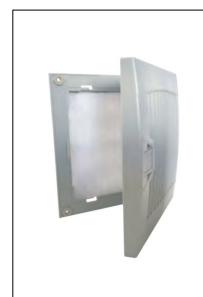

## LFGH120

## Hinged Louvered Fan Guard

| Part Number                    | LFGH120                                                                                                                                                                |
|--------------------------------|------------------------------------------------------------------------------------------------------------------------------------------------------------------------|
| Frame Description              | ABS Resin, UL94 V-0 Plastic with UV Resistant additive. Louvers at 45° angle. Includes sealing gasket around edge. Protection grade IP44-IP54. Snap-in or Screw Mount. |
| Filter Mesh Material           | Nylon Fiber - Synthetic Resin. Filters >8 Microns.                                                                                                                     |
| Color                          | Gray is standard. Black available upon request, minimums order quantity may apply.                                                                                     |
| Matching Fan Series            | OA109, OA125, OA4715, OD1225, OD1232, OD1238                                                                                                                           |
| Included Hardware              | 1 Bag - 4 ea. M4x8, washer, lock washer.<br>1 Bag - 4 ea. M4x12, nut, star washer.                                                                                     |
| Replacement Filter Media Packs | 5 Pieces, Part Number LFG120BF/PK                                                                                                                                      |