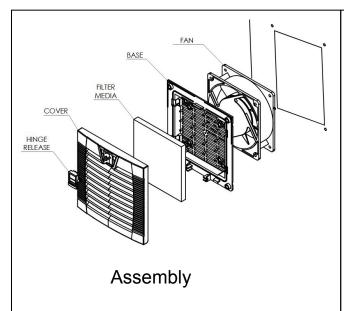

## LFGH120

## Hinged Louvered Fan Guard

| Part Number                    | LFGH120                                                                                                                                                                |
|--------------------------------|------------------------------------------------------------------------------------------------------------------------------------------------------------------------|
| Frame Description              | ABS Resin, UL94 V-0 Plastic with UV Resistant additive. Louvers at 45° angle. Includes sealing gasket around edge. Protection grade IP44-IP54. Snap-in or Screw Mount. |
| Filter Mesh Material           | Nylon Fiber - Synthetic Resin. Filters >8 Microns.                                                                                                                     |
| Color                          | Gray is standard. Black available upon request, minimums order quantity may apply.                                                                                     |
| Matching Fan Series            | OA109, OA125, OA4715, OD1225, OD1232, OD1238                                                                                                                           |
| Included Hardware              | 1 Bag - 4 ea. M4x8, washer, lock washer.<br>1 Bag - 4 ea. M4x12, nut, star washer.                                                                                     |
| Replacement Filter Media Packs | 5 Pieces, Part Number LFG120BF/PK                                                                                                                                      |