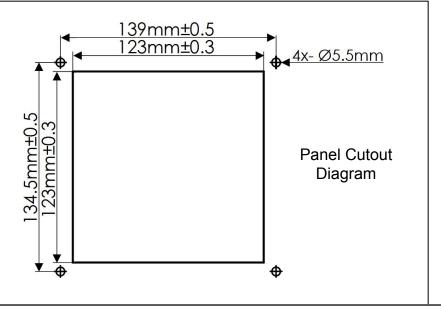

## Hinged Louvered Fan Guard

| Part Number                    | LFGH120                                                                                                                                                                |
|--------------------------------|------------------------------------------------------------------------------------------------------------------------------------------------------------------------|
| Frame Description              | ABS Resin, UL94 V-0 Plastic with UV Resistant additive. Louvers at 45° angle. Includes sealing gasket around edge. Protection grade IP44-IP54. Snap-in or Screw Mount. |
| Filter Mesh Material           | Nylon Fiber - Synthetic Resin. Filters >8 Microns.                                                                                                                     |
| Color                          | Gray is standard. Black available upon request, minimums order quantity may apply.                                                                                     |
| Matching Fan Series            | OA109, OA125, OA4715, OD1225, OD1232, OD1238                                                                                                                           |
| Included Hardware              | 1 Bag - 4 ea. M4x8, washer, lock washer.<br>1 Bag - 4 ea. M4x12, nut, star washer.                                                                                     |
| Replacement Filter Media Packs | 5 Pieces, Part Number LFG120BF/PK                                                                                                                                      |