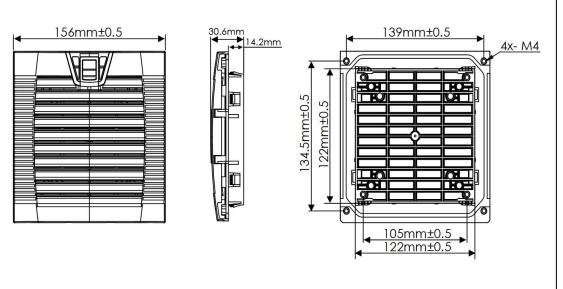

## LFGH120

## Hinged Louvered Fan Guard

| Part Number                    | LFGH120                                                                                                                                                                |
|--------------------------------|------------------------------------------------------------------------------------------------------------------------------------------------------------------------|
| Frame Description              | ABS Resin, UL94 V-0 Plastic with UV Resistant additive. Louvers at 45° angle. Includes sealing gasket around edge. Protection grade IP44-IP54. Snap-in or Screw Mount. |
| Filter Mesh Material           | Nylon Fiber - Synthetic Resin. Filters >8 Microns.                                                                                                                     |
| Color                          | Gray is standard. Black available upon request, minimums order quantity may apply.                                                                                     |
| Matching Fan Series            | OA109, OA125, OA4715, OD1225, OD1232, OD1238                                                                                                                           |
| Included Hardware              | 1 Bag - 4 ea. M4x8, washer, lock washer.<br>1 Bag - 4 ea. M4x12, nut, star washer.                                                                                     |
| Replacement Filter Media Packs | 5 Pieces, Part Number LFG120BF/PK                                                                                                                                      |